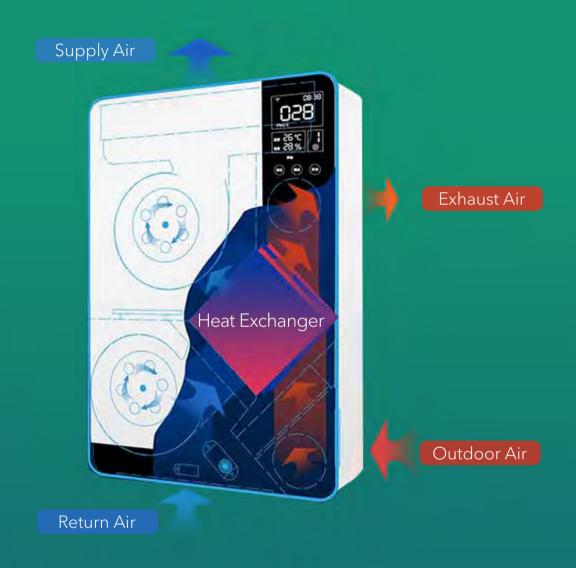

y air volume according to indoor CO<sub>2</sub> range, corresponding speed as below:

| CO <sub>2</sub> Value      | Status            | Operational Speed |
|----------------------------|-------------------|-------------------|
| CO <sub>2</sub> ≤500       | Excellent         | 1                 |
| 500 <co<sub>2≤650</co<sub> | Good              | 3                 |
| 650 <co<sub>2≤800</co<sub> | Gentle Pollution  | 5                 |
| CO <sub>2</sub> >800       | Serious Pollution | 8                 |

**Remark:** To ensure sufficient indoor fresh air supply, the speed will rise automatically after model "Auto" runs for some time, 5-10 minutes later it will return to previous speed. During this time, the screen shows different speed from above chart.

## **CROSSFLOW HEAT EXCHANGER**





## Multiple Filtration for More Defense

- Pure physical purification, offers more safety and trust
  - Effectively isolates risk from ozone and high voltage electricity
- Four-layer filtration, up to H10 filtration class
  - PM2.5 purification effectiveness up to 99.9%



## **Technical Parameters**

| Model                 |                | ERVQ-B150-1A1F                      |
|-----------------------|----------------|-------------------------------------|
| Airflow               | m³/h           | 150                                 |
| Filtration efficiency | %              | 99% HEPA                            |
| Filtration mode       |                | Pure High, Pure Medium, Pure Low    |
| Speed                 |                | DC / 8 speed                        |
| Input