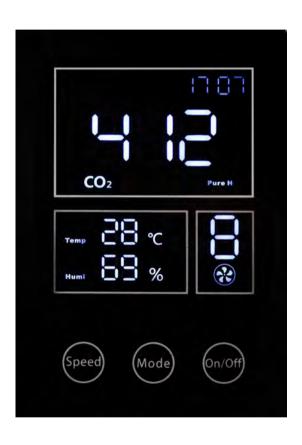

## Comprehensive Timely Monitoring, Intelligent Multiple Purification Modes Switch

Original function of "Pure L""Pure M""Pure H", 30mins quick deeply clean

Timely display of CO<sub>2</sub>, temperature and humidity

Manual/Auto/Timer mode optional

Remote controller for easy function switch

Under mode "Auto", the ERV will adjust supply air volume according to indoor CO<sub>2</sub> range, corresponding speed as below:

| CO <sub>2</sub> Value      | Status            | Operational Speed |
|----------------------------|-------------------|-------------------|
| CO <sub>2</sub> ≤500       | Excellent         | 1                 |
| 500 <co<sub>2≤650</co<sub> | Good              | 3                 |
| 650 <co<sub>2≤800</co<sub> | Gentle Pollution  | 5                 |
| CO <sub>2</sub> >800       | Serious Pollution | 8                 |

**Remark:** To ensure sufficient indoor fresh air supply, the speed will rise automatically after model "Auto" runs for some time, 5-10 minutes later it will return to previous speed. During this time, the screen shows different speed from above chart.