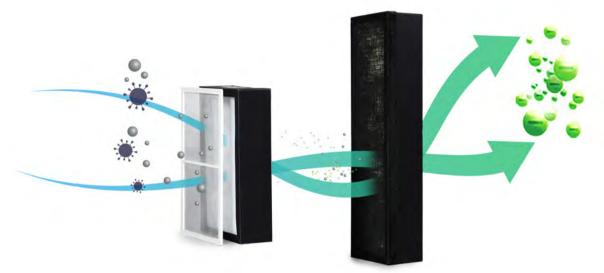

## Multiple Filtration for More Defense

- Pure physical purification, offers more safety and trust
  - Effectively isolates risk from ozone and high voltage electricity
- Four-layer filtration, up to H10 filtration class
  - PM2.5 purification effectiveness up to 99.9%