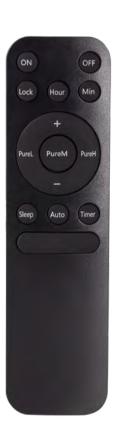

Manual/Auto/Timer mode optional

Remote controller for easy function switch

Under mode "Auto", the ERV will adjust supply air volume according to indoor CO<sub>2</sub> range, corresponding speed as below: