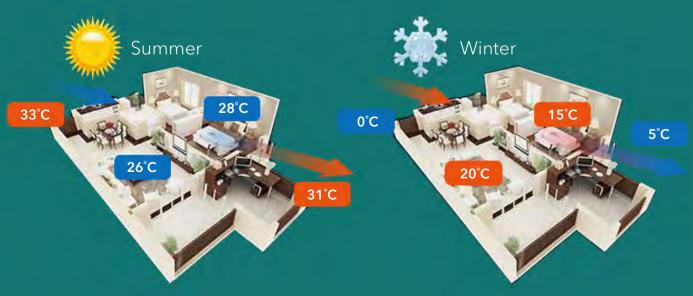

air volume according to indoor CO<sub>2</sub> range, corresponding speed as below:

| CO <sub>2</sub> Value      | Status            | Operational Speed |
|----------------------------|-------------------|-------------------|
| CO <sub>2</sub> ≤500       | Excellent         | 1                 |
| 500 <co<sub>2≤650</co<sub> | Good              | 3                 |
| 650 <co<sub>2≤800</co<sub> | Gentle Pollution  | 5                 |
| CO <sub>2</sub> >800       | Serious Pollution | 8                 |

**Remark:** To ensure sufficient indoor fresh air supply, the speed will rise automatically after model "Auto" runs for some time, 5-10 minutes later it will return to previous speed. During this time, the screen shows different speed from above chart.

## **CROSSFLOW HEAT EXCHANGER**





## Multiple Filtration for More Defense

- Pure physical purification, offers more safety and trust
  - Effectively isolates risk from ozone and high voltage electricity
- Four-layer filtration, up to H10 filtration class
  - PM2.5 purification effectiveness up to 99.9%



## **Technical Parameters**

| Model                 |                | ERVQ-B150-1A1F                      |
|-----------------------|----------------|-------------------------------------|
| Airflow               | m³/h           | 150                                 |
| Filtration efficiency | %              | 99% HEPA                            |
| Filtration mode       |                | Pure High, Pure Medium, Pure Low    |
| Speed                 |                | DC / 8 speed                        |
| Input p